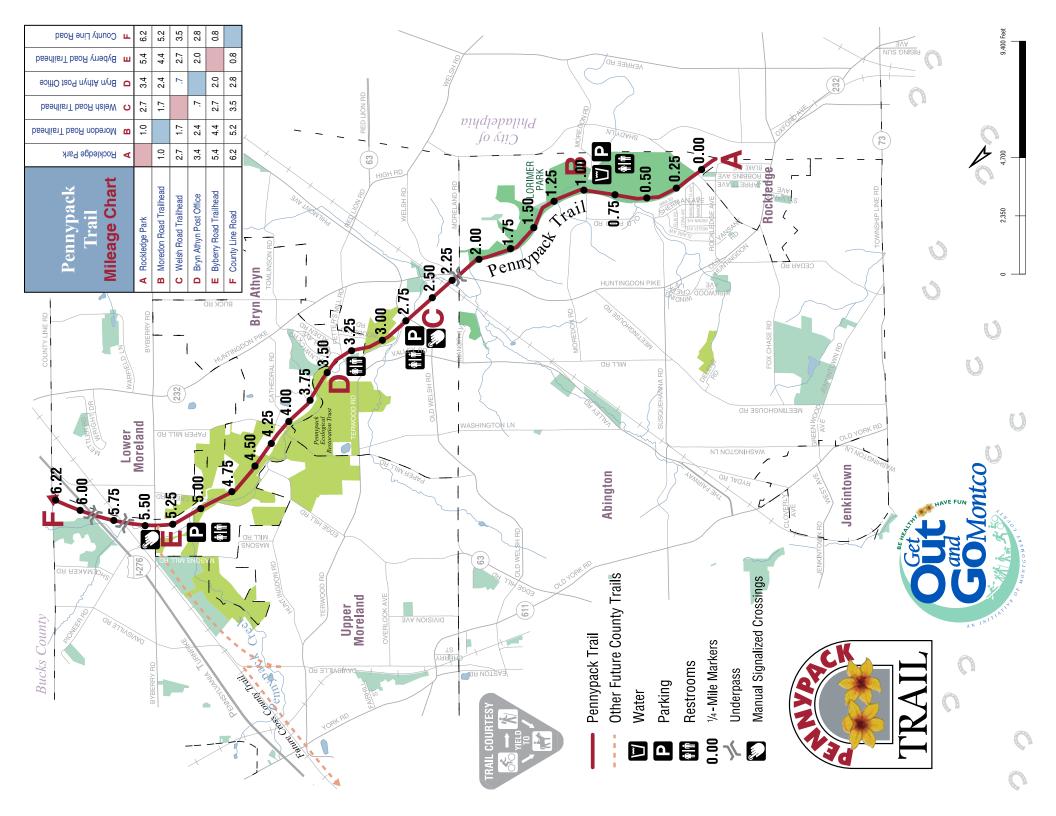

## The Pennypack Trail

The Pennypack Trail is a 6.2-mile crushed stone path that stretches from Rockledge Borough, through Abington Township, Bryn Athyn Borough and Lower Moreland Township.

Converted from the old SEPTA Fox Chase-Newtown commuter rail line, this level trail provides scenic views of the Pennypack Creek Valley and the surrounding cliffs and woodlands. The southern portion connects to miles

of Lorimer Park's internal trails, while the northern section complements the trails of the Pennypack Ecological Restoration Trust. At County Line Road the trail continues north into Bucks County as the Newtown Rail Trail, while at the south end it will connect to SEPTA's Fox Chase train station in the near future.

## **Parking**

Parking is available at three locations: The Lorimer Park lot at 183 Moredon Road, and trail lots at 800 Welsh Road and 1750 Byberry Road; all are in Huntingdon Valley, PA 19006.

## **Trail Amenities**

Restrooms and water are available at Lorimer Park, while portable restrooms are located at Welsh Road, behind the Bryn Athyn Post Office, and at Byberry Road. Local businesses include several eateries at the Bethayres Shopping Center on Welsh Road, a weekend

food truck near the Bryn Athyn Post Office, and a bicycle shop nearby on Huntingdon Pike.